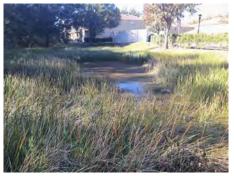

| EXHIBIT 6 |
|-----------|

Club Rush growth within pond #15 has been a topic of resident questions. As your Aquatic and Conservation service provider, it is our due diligence to ensure that we properly observe and diagnose best management practices in addition to providing you with solutions to these issues.

It is our recommendation that 3400 square feet of the Club Rush be removed to better manage the growth and propagation around the waterway. There is a small channel that connects two larger portions of the waterway, it is important for functionality purposes that this remain more open for flow than it's current state would show.

Following the removal, this area must be targeted with herbicide treatments to prevent future takeovers of this magnitude.

Additional cost to District; None

Regarding pond #26, residents have complained that Club Rush is propagating too far along the Conservation side of the pond. We suggest this encroachment be managed by herbicide treatment to remove half of the 11,000 square feet indicated on the map below on the conservation side of the pond. There is no concern about erosion of the pond bank along the "wild" or conservation side of the pond. In addition to the treatment of Club Rush along the wild side, on-site technicians will also target invasive Torpedograss growth as well as Brazilian Pepper growth that is found encroaching into open water.