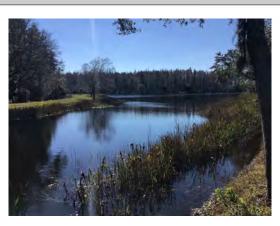

# **Ballantrae CDD Conservation**

# Joe Hamilton 12/8/2020 12:38 PM

Steadfast Environmental 30435 Commerce Drive Suite 102 San Antonio, FL 33576 813-836-7940 | office@SteadfastEnv.com

**Site:** 10

Comments

Although beneficial re-growth is occurring, Technicians are working to carefully target new growth of invasive vegetation such as Ceaserweed & Primrose Willow.

Site: 9

Commonto:

Encouragement of new Fern growth is beginning to take effect in several areas of Conservation Site #9. Technicians are focusing on encouraging propagation of natives while targeting new invasive growth.

#### Site: 2

Portions of Conservation site #2 are exactly what we want to see throughout all 14 sites within the community. Low lying grasses & ferns. Technicians are still working to keep this area controlled and maintained against invasive species growth.

#### Site: 3

Commonto

Photos of Conservation site #3 display new beneficial growth that was previously unobtainable. A majority of new growth observed is Cordgrass, Sawgrass and Ferns.

#### Site: 4

Outflow structure is clear of debris and vegetation. Propagation of Ferns is being encouraged along the entirety of the perimeter, most notably the western side of the conservation.

#### Site: 5

Conservation site #5 isn't displaying the re-growth we are seeing at other sites within Ballantrae. However, ornamental grasses are beginning to work inward toward the conservation.

#### Site: 6

Conservation site #6 remains roughly 50% barren. As mentioned in the November inspection report, we would recommend a seed and mulch application at site #6 to speed up the regrowth and coverage process.

#### Site: 11

Conservation Site #11 is partially shaded, with reduced sunlight during this time of year it can be difficult for native plants to thrive, along the southern perimeter we are observing some native regrowth.

#### **Site:** 12

Minimal regrowth observed during the December inspection. Technicians on-site will continue to practice spot treatments only for new invasive re-growth.

Site: 14

Fern growth beyond the Cypress trees is current being encouraged to to propagate outwards toward the sod line. Though the progress has been slow, it remains steady.