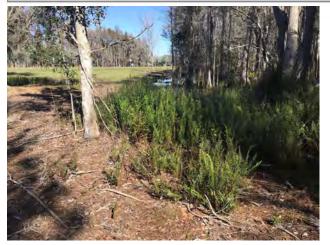

### Observation 7

Assigned To ROW Juniper

The juniper ROW's been responding well to the most recent herbicide treatments, as you can see in the picture we do have browning and dying weeds.