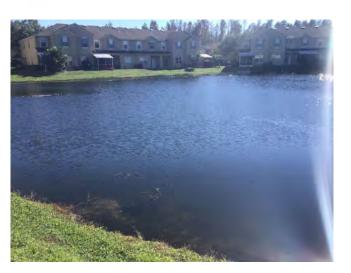

## POND 9

Comments

As water levels drop due to lack of rainfall, Clubrush will continue to chase ideal water depths. Technicians are working to ensure invasive grasses around the perimeter remain under control.

## POND<sub>10</sub>

Comments:

Reductions of Torpedograss have been, and will continue to be the goal within pond #10. No algal activity was present during the on-site inspection.

## POND 6

Very minimal Torpedograss treatments will be required during future maintenance visits. Growth was observed within the littoral zone amongst the Clubrush. Typically results from treatment can be observed within 7-10 days of the treatment date.

## POND 8

Comments:

Arrowhead growth was observed to be in great health. In fact, some of the saggetaria was still producing whirls of flowers which is rare given the weather conditions as of late. Spot treatments for Torpedograss growth will continue.

## POND<sub>13</sub>

Primary targets of treatment within Pond #13 include invasive growth along the concrete wall. Vegetation targeted includes Primrose Willow and Torpedograss. While treatments have proven successful, further monitoring and treatment will continue

## POND 23

Overall pond #23 is looking healthy. Moderate bottom filamentous algae will require treatment during the December routine maintenance visits.

## POND 1

Pond #1 was also observed to have moderate bottom filamentous algal growth. Treatments will occur during December routine maintenance visits. Results from treatment are anticipated within 7 days of application.

#### POND 2

Pond #2 boasts a dense collection of Clubrush that remains in great health. Some surface algae observed on the east side of the pond. Technicians will treat accordingly during December maintenance visits.

## POND 4

Minimal Alligatorweed around the shoreline was observed, monitoring as well as necessary treatment will be in effect moving forward.

## POND 5

Azolla, (floating invasive vegetation) in the center of Pond #5 will require attention during future maintenance visits. The growth is now isolated which will make treatment easier to control.