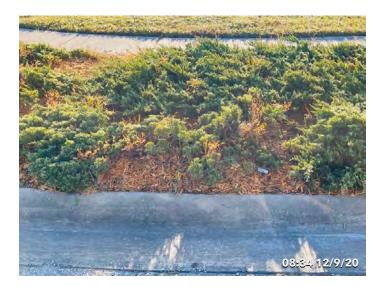

### Observation 7

Assigned To ROW Juniper

The juniper ROW's been responding well to the most recent herbicide treatments, as you can see in the picture we do have browning and dying weeds.