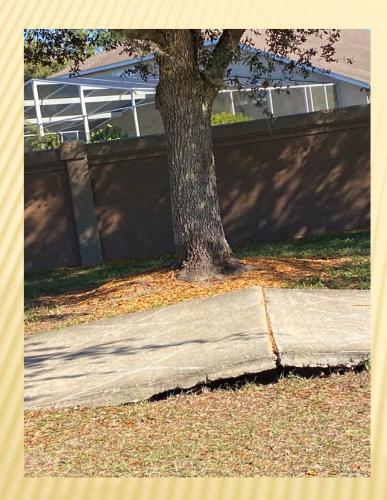

## SIDEWALK

\* The sidewalk on Ballantrae Blvd is still broken.

# YELLOWSTONE WALK THROUGH

- Turf Mow was completed
- Still some dead grass in Median at entrance of Ballantrae.
- > The ne Mulch and annuals look good.

|  | EXHIBIT 4 |
|--|-----------|
|  |           |
|  |           |