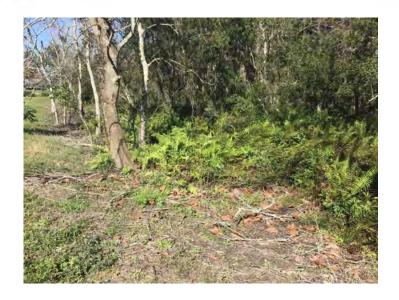

Site: 9

Commonto:

Encouragement of new Fern growth is beginning to take effect in several areas of Conservation Site #9. Technicians are focusing on encouraging propagation of natives while targeting new invasive growth.

#### Site: 3

Commonto

Photos of Conservation site #3 display new beneficial growth that was previously unobtainable. A majority of new growth observed is Cordgrass, Sawgrass and Ferns.