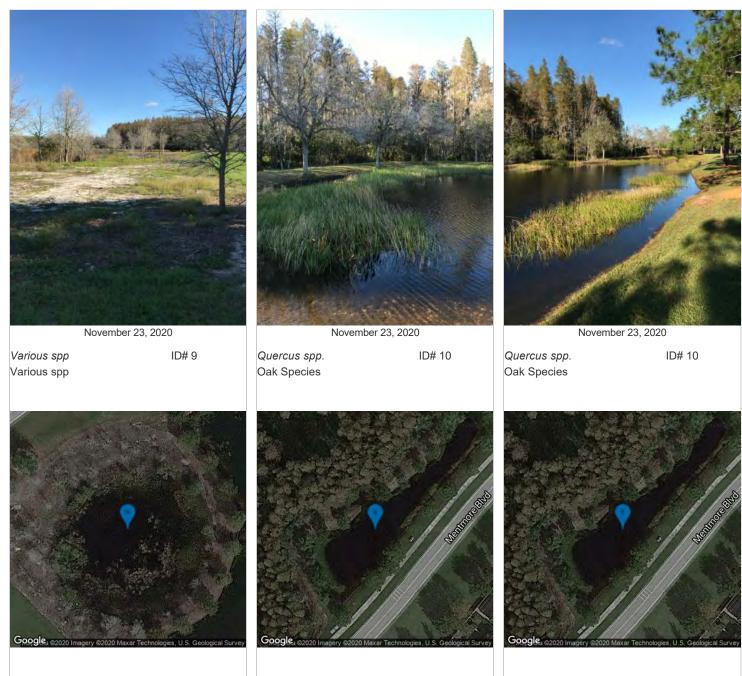

## POND 9

Comments

As water levels drop due to lack of rainfall, Clubrush will continue to chase ideal water depths. Technicians are working to ensure invasive grasses around the perimeter remain under control.

## POND<sub>10</sub>

Comments:

Reductions of Torpedograss have been, and will continue to be the goal within pond #10. No algal activity was present during the on-site inspection.