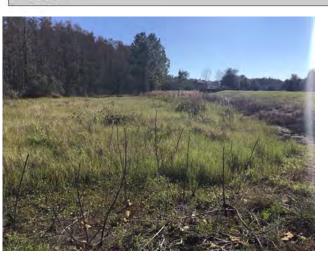

## SUMMARY

- > The turf mow is complete.
- The Main focus this month was the new mulch installed, dead grass areas, and broken sidewalk.
- Some brown dead patches of grass still observed at the entrance.
- Didn't observe algae in the ponds
- The playground area is open. Straiton pool looks good.

## **ENTRANCE**

• Still some dead grass observed in median at the entrance.

# YELLOWSTONE WALK THROUGH

- Turf Mow was completed
- Still some dead grass in Median at entrance of Ballantrae.
- > The ne Mulch and annuals look good.

|  | EXHIBIT 4 |
|--|-----------|
|  |           |
|  |           |