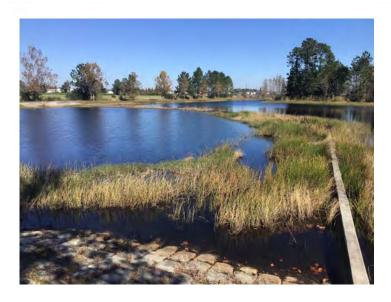

## SUMMARY

- > The turf mow is complete.
- The Main focus this month was the new mulch installed, dead grass areas, and broken sidewalk.
- Some brown dead patches of grass still observed at the entrance.
- Didn't observe algae in the ponds
- The playground area is open. Straiton pool looks good.

## **STRAITON POOL**

This picture shows the Straiton pool.
Landscape and new mulch looks good.

# YELLOWSTONE WALK THROUGH

- Turf Mow was completed
- Still some dead grass in Median at entrance of Ballantrae.
- > The ne Mulch and annuals look good.

|  | EXHIBIT 4 |
|--|-----------|
|  |           |
|  |           |