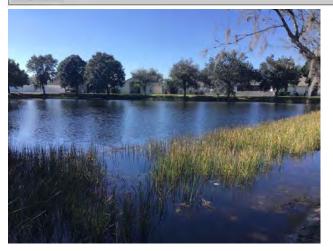

## POND 9

Comments

As water levels drop due to lack of rainfall, Clubrush will continue to chase ideal water depths. Technicians are working to ensure invasive grasses around the perimeter remain under control.

## POND<sub>10</sub>

Comments:

Reductions of Torpedograss have been, and will continue to be the goal within pond #10. No algal activity was present during the on-site inspection.

## POND 6

Very minimal Torpedograss treatments will be required during future maintenance visits. Growth was observed within the littoral zone amongst the Clubrush. Typically results from treatment can be observed within 7-10 days of the treatment date.

## POND 8

Comments:

Arrowhead growth was observed to be in great health. In fact, some of the saggetaria was still producing whirls of flowers which is rare given the weather conditions as of late. Spot treatments for Torpedograss growth will continue.

## POND<sub>13</sub>

Primary targets of treatment within Pond #13 include invasive growth along the concrete wall. Vegetation targeted includes Primrose Willow and Torpedograss. While treatments have proven successful, further monitoring and treatment will continue

## POND 23

Overall pond #23 is looking healthy. Moderate bottom filamentous algae will require treatment during the December routine maintenance visits.

## POND 1

Pond #1 was also observed to have moderate bottom filamentous algal growth. Treatments will occur during December routine maintenance visits. Results from treatment are anticipated within 7 days of application.

#### POND 2

Pond #2 boasts a dense collection of Clubrush that remains in great health. Some surface algae observed on the east side of the pond. Technicians will treat accordingly during December maintenance visits.

## POND 4

Minimal Alligatorweed around the shoreline was observed, monitoring as well as necessary treatment will be in effect moving forward.

## POND 5

Azolla, (floating invasive vegetation) in the center of Pond #5 will require attention during future maintenance visits. The growth is now isolated which will make treatment easier to control.