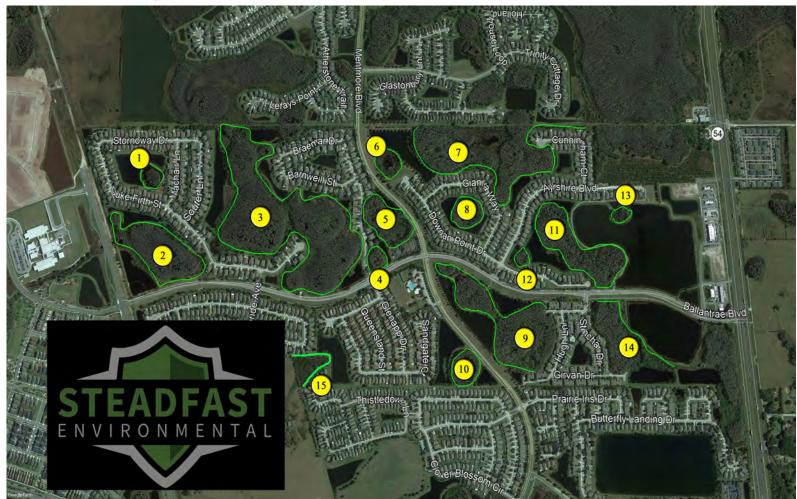

#### Site: 2

Portions of Conservation site #2 are exactly what we want to see throughout all 14 sites within the community. Low lying grasses & ferns. Technicians are still working to keep this area controlled and maintained against invasive species growth.

#### Site: 3

Commonto

Photos of Conservation site #3 display new beneficial growth that was previously unobtainable. A majority of new growth observed is Cordgrass, Sawgrass and Ferns.

#### Site: 6

Conservation site #6 remains roughly 50% barren. As mentioned in the November inspection report, we would recommend a seed and mulch application at site #6 to speed up the regrowth and coverage process.

#### Recommendations / Action Items

- Seed & Mulch for Conservation Site #6.

I'd like to discuss this option at the December meeting to obtain thoughts and opinions to enhance the functionality & aesthetics of the area.