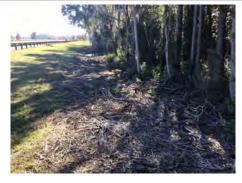

The littoral shelf of pond #16 underwent a significantly sized physical removal of Cattail growth. Technicians on-site are monitoring and treating the area to prevent against inevitable regrowth. At this point we have achieved great control over the re-growth and it is all well into the decomposition stage. A few more rounds of treatment to this littoral zone and it will be ready for the re-plant of Club rush that is intended to dominate the area and aid in water filtration.

#### Recommendations / Action Items

- Target bottom filamentous algae growth.
- -Continue to treat emergent juvenile Cattails on pond #16.

Thank you for choosing Steadfast Environmental!

| EXHIBIT 5 |
|-----------|
|           |
|           |