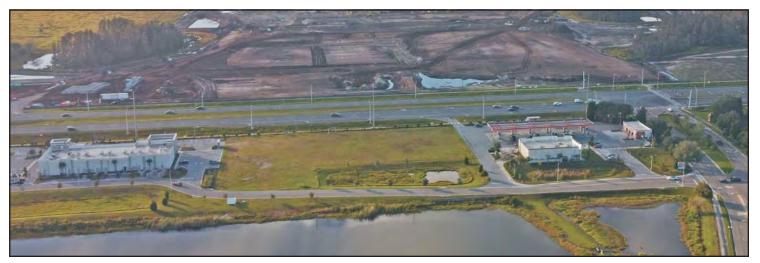

Send any story ideas, questions or comments on the Onliner to the editor at iflateau@ballantraecdd.org.

Graphic provided by Ferber Co., developer of Cypress Ranch across SR 54 from Ballantrae.

Top of image shows extent of earthwork as of Nov. 24 on 165-acre Cypress Ranch site that a few months ago was a cow pasture. Below it runs SR 54 and at bottom of photo are Ballantrae Shoppes with our Ballantrae entrance at far right.

The earth work at Cypress Ranch itself was supposed to begin in May. COVID-19 issues caused delays in arranging financing that held up the project's start until Oct. 1, Mr. Anderson said.

Sharp-eyed motorists may have noticed that Ferber has already lengthened the two eastbound lanes on SR 54 that turn into Ballantrae. And as the photo above shows, extensive earth work is now underway on the Cypress Ranch parcel.