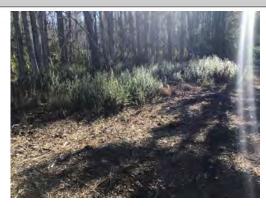

### Observation 7

Assigned To ROW Juniper

The juniper ROW's been responding well to the most recent herbicide treatments, as you can see in the picture we do have browning and dying weeds.