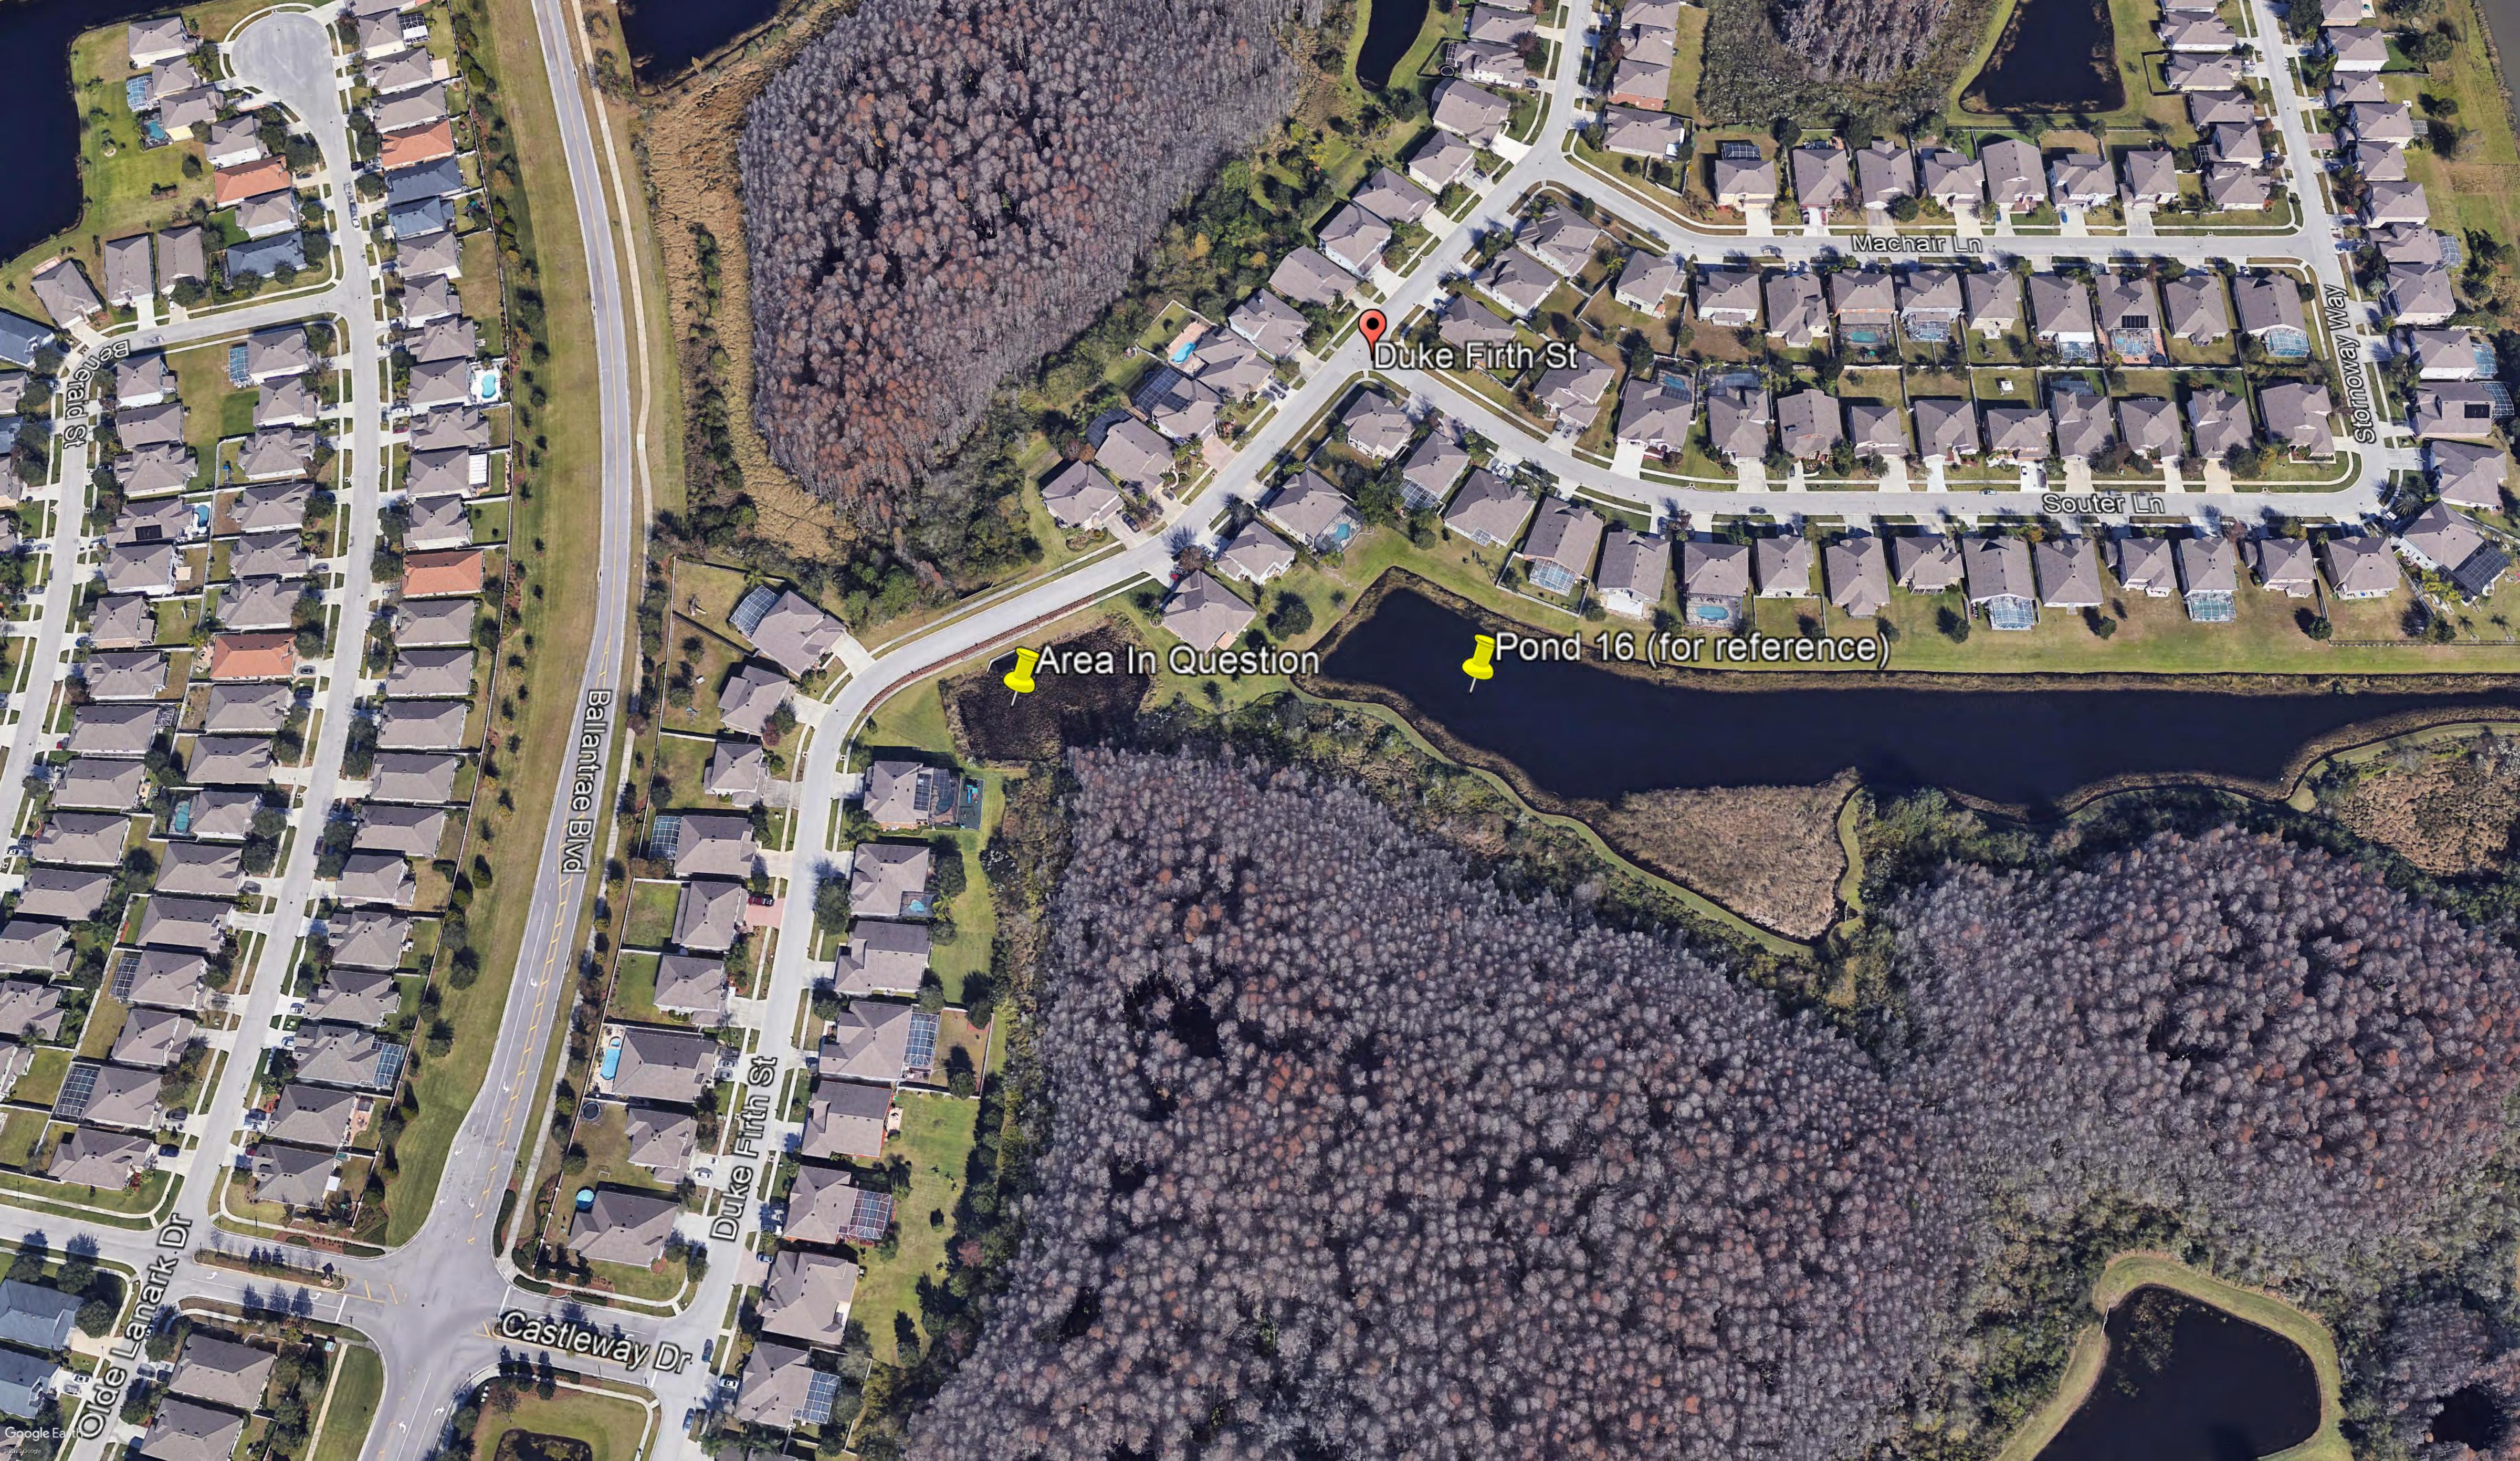

| EXHIBIT 6 |
|-----------|

Club Rush growth within pond #15 has been a topic of resident questions. As your Aquatic and Conservation service provider, it is our due diligence to ensure that we properly observe and diagnose best management practices in addition to providing you with solutions to these issues.

It is our recommendation that 3400 square feet of the Club Rush be removed to better manage the growth and propagation around the waterway. There is a small channel that connects two larger portions of the waterway, it is important for functionality purposes that this remain more open for flow than it's current state would show.

Following the removal, this area must be targeted with herbicide treatments to prevent future takeovers of this magnitude.

Additional cost to District; None

Regarding pond #26, residents have complained that Club Rush is propagating too far along the Conservation side of the pond. We suggest this encroachment be managed by herbicide treatment to remove half of the 11,000 square feet indicated on the map below on the conservation side of the pond. There is no concern about erosion of the pond bank along the "wild" or conservation side of the pond. In addition to the treatment of Club Rush along the wild side, on-site technicians will also target invasive Torpedograss growth as well as Brazilian Pepper growth that is found encroaching into open water.

Additional cost to District; None

-Joe Hamilton, Steadfast Environmental LLC

| EXHIBIT 7 |
|-----------|
|           |
|           |

| EXHIBIT 8 |
|-----------|
|           |
|           |

| 1                    | MINU                                                                                                                                                                                                    | JTES OF MEETING                                                                                                                        |  |  |  |  |  |  |  |
|----------------------|---------------------------------------------------------------------------------------------------------------------------------------------------------------------------------------------------------|----------------------------------------------------------------------------------------------------------------------------------------|--|--|--|--|--|--|--|
| 2                    | F                                                                                                                                                                                                       | BALLANTRAE                                                                                                                             |  |  |  |  |  |  |  |
| 3                    | COMMUNITY                                                                                                                                                                                               | DEVELOPMENT DISTRICT                                                                                                                   |  |  |  |  |  |  |  |
| 4<br>5<br>6          | The Regular Meeting of the Board of Supervisors of the Ballantrae Community Development District was held on Wednesday, November 18, 2020 at 6:30 p.m., at 17611 Mentmore Blvd., Land O'Lakes, Florida. |                                                                                                                                        |  |  |  |  |  |  |  |
| 7                    | FIRST ORDER OF BUSINESS – Roll Call                                                                                                                                                                     |                                                                                                                                        |  |  |  |  |  |  |  |
| 8                    | Ms. Thibault called the meeting to or                                                                                                                                                                   | der and Mr. Flateau conducted roll call.                                                                                               |  |  |  |  |  |  |  |
| 9                    | Present and constituting a quorum were:                                                                                                                                                                 |                                                                                                                                        |  |  |  |  |  |  |  |
| 10<br>11<br>12<br>13 | James Flateau<br>Richard Levy<br>Tony Thomas<br>Chris Milano                                                                                                                                            | Board Supervisor, Chairman Board Supervisor, Vice Chairman Board Supervisor, Assistant Secretary Board Supervisor, Assistant Secretary |  |  |  |  |  |  |  |
| 14                   | Also present were:                                                                                                                                                                                      |                                                                                                                                        |  |  |  |  |  |  |  |
| 15<br>16<br>17<br>18 | Patricia Thibault<br>Garry Kubler<br>Joe Hamilton (via phone)<br>Brian Mahar                                                                                                                            | District Manager, DPFG Management & Consulting<br>Maintenance Supervisor<br>Steadfast Environmental<br>Yellowstone Landscape           |  |  |  |  |  |  |  |
| 19<br>20             | The following is a summary of the discussions<br>Board of Supervisors Regular Meeting.                                                                                                                  | and actions taken at the November 18, 2020 Ballantrae CDD                                                                              |  |  |  |  |  |  |  |
| 21                   | SECOND ORDER OF BUSINESS – Audie                                                                                                                                                                        | ence Comments                                                                                                                          |  |  |  |  |  |  |  |
| 22                   | There being none, the next item follows                                                                                                                                                                 | wed.                                                                                                                                   |  |  |  |  |  |  |  |
| 23                   | THIRD ORDER OF BUSINESS – Exhibit                                                                                                                                                                       | 1: Discussion of Vacant Seat 5                                                                                                         |  |  |  |  |  |  |  |
| 24<br>25<br>26       |                                                                                                                                                                                                         | by Mr. Milano, WITH ALL IN FAVOR, the Board approved y in Seat 5 of the Board of Supervisors for the Ballantrae                        |  |  |  |  |  |  |  |
| 27<br>28             | FOURTH ORDER OF BUSINESS – Exhib<br>Designating Officers                                                                                                                                                | bit 2: Consideration and Adoption of Resolution 2021-01,                                                                               |  |  |  |  |  |  |  |
| 29<br>30             |                                                                                                                                                                                                         | by Mr. Milano, WITH ALL IN FAVOR, the Board approved nan for the Ballantrae Community Development District.                            |  |  |  |  |  |  |  |
| 31                   |                                                                                                                                                                                                         |                                                                                                                                        |  |  |  |  |  |  |  |
| 32<br>33             | II                                                                                                                                                                                                      | by Mr. Milano, WITH ALL IN FAVOR, the Board approved airman for the Ballantrae Community Development District.                         |  |  |  |  |  |  |  |
| 34<br>35             |                                                                                                                                                                                                         | Supervisors would be appointed as Assistant Secretaries. Ms. I be her Assistant Secretary for the District.                            |  |  |  |  |  |  |  |
| 36<br>37             |                                                                                                                                                                                                         | by Mr. Milano, WITH ALL IN FAVOR, the Board adopted r the Ballantrae Community Development District.                                   |  |  |  |  |  |  |  |