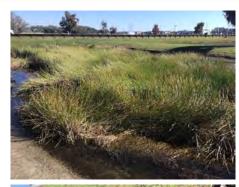

#### Site: 2

Portions of Conservation site #2 are exactly what we want to see throughout all 14 sites within the community. Low lying grasses & ferns. Technicians are still working to keep this area controlled and maintained against invasive species growth.

#### Site: 3

Commonto

Photos of Conservation site #3 display new beneficial growth that was previously unobtainable. A majority of new growth observed is Cordgrass, Sawgrass and Ferns.