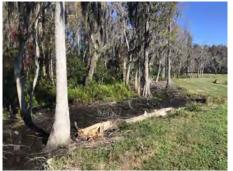

The littoral shelf of pond #16 underwent a significantly sized physical removal of Cattail growth. Technicians on-site are monitoring and treating the area to prevent against inevitable regrowth. At this point we have achieved great control over the re-growth and it is all well into the decomposition stage. A few more rounds of treatment to this littoral zone and it will be ready for the re-plant of Club rush that is intended to dominate the area and aid in water filtration.

#### Recommendations / Action Items

- Target bottom filamentous algae growth.
- -Continue to treat emergent juvenile Cattails on pond #16.

Thank you for choosing Steadfast Environmental!

| EXHIBIT 5 |
|-----------|
|           |
|           |