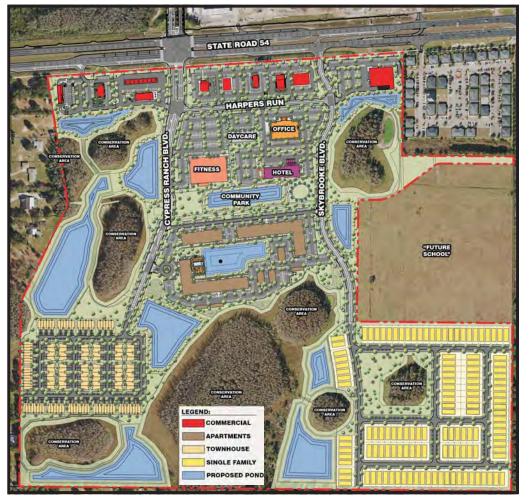

## 2 Ballantrae Blvd. exit lanes at SR 54 expected to be opened this summer

The bottom line of the construction of the <u>Cypress Ranch</u> development across from us on the south side of SR 54 (pictured below) is that, by midsummer 2021, it will pay for major traffic improvements that will make it safer and quicker for motorists to exit Ballantrae Blvd. onto an increasingly congested SR 54.

Mr. Plate said Pasco's original approval of plans allowed for 1,600 apartments to be built on the site. But Ferber decided the market did not show a need for that many, so it was reduced to the current plan for 596 – including 330 multi-family units, 134 townhomes and 132 single-family homes. Home construction will begin in mid to late 2021.