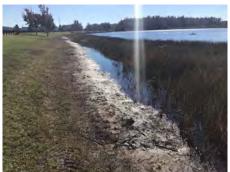

## POND 9

Comments

As water levels drop due to lack of rainfall, Clubrush will continue to chase ideal water depths. Technicians are working to ensure invasive grasses around the perimeter remain under control.

## POND<sub>10</sub>

Comments:

Reductions of Torpedograss have been, and will continue to be the goal within pond #10. No algal activity was present during the on-site inspection.

## POND 6

Very minimal Torpedograss treatments will be required during future maintenance visits. Growth was observed within the littoral zone amongst the Clubrush. Typically results from treatment can be observed within 7-10 days of the treatment date.