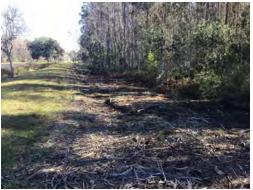

The littoral shelf of pond #16 underwent a significantly sized physical removal of Cattail growth. Technicians on-site are monitoring and treating the area to prevent against inevitable regrowth. At this point we have achieved great control over the re-growth and it is all well into the decomposition stage. A few more rounds of treatment to this littoral zone and it will be ready for the re-plant of Club rush that is intended to dominate the area and aid in water filtration.

#### Recommendations / Action Items

- Target bottom filamentous algae growth.
- -Continue to treat emergent juvenile Cattails on pond #16.

Thank you for choosing Steadfast Environmental!

| EXHIBIT 5 |
|-----------|
|           |
|           |