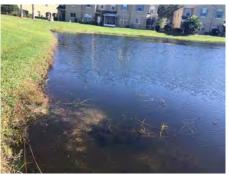

## POND 9

Comments

As water levels drop due to lack of rainfall, Clubrush will continue to chase ideal water depths. Technicians are working to ensure invasive grasses around the perimeter remain under control.

## POND<sub>10</sub>

Comments:

Reductions of Torpedograss have been, and will continue to be the goal within pond #10. No algal activity was present during the on-site inspection.

## POND 6

Very minimal Torpedograss treatments will be required during future maintenance visits. Growth was observed within the littoral zone amongst the Clubrush. Typically results from treatment can be observed within 7-10 days of the treatment date.

## POND 8

Comments:

Arrowhead growth was observed to be in great health. In fact, some of the saggetaria was still producing whirls of flowers which is rare given the weather conditions as of late. Spot treatments for Torpedograss growth will continue.

## POND<sub>13</sub>

Primary targets of treatment within Pond #13 include invasive growth along the concrete wall. Vegetation targeted includes Primrose Willow and Torpedograss. While treatments have proven successful, further monitoring and treatment will continue

## POND 23

Overall pond #23 is looking healthy. Moderate bottom filamentous algae will require treatment during the December routine maintenance visits.

## POND 1

Pond #1 was also observed to have moderate bottom filamentous algal growth. Treatments will occur during December routine maintenance visits. Results from treatment are anticipated within 7 days of application.

#### POND 2

Pond #2 boasts a dense collection of Clubrush that remains in great health. Some surface algae observed on the east side of the pond. Technicians will treat accordingly during December maintenance visits.

## POND 4

Minimal Alligatorweed around the shoreline was observed, monitoring as well as necessary treatment will be in effect moving forward.

## POND 5

Azolla, (floating invasive vegetation) in the center of Pond #5 will require attention during future maintenance visits. The growth is now isolated which will make treatment easier to control.