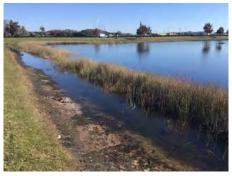

| EXHIBIT 6 |
|-----------|

Club Rush growth within pond #15 has been a topic of resident questions. As your Aquatic and Conservation service provider, it is our due diligence to ensure that we properly observe and diagnose best management practices in addition to providing you with solutions to these issues.

It is our recommendation that 3400 square feet of the Club Rush be removed to better manage the growth and propagation around the waterway. There is a small channel that connects two larger portions of the waterway, it is important for functionality purposes that this remain more open for flow than it's current state would show.