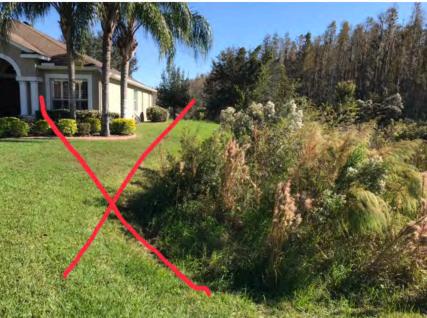

As shown in the photo on page two, Ballantrae's southbound exit to SR 54 will be modified this way:

• A longer right-turn lane on Ballantrae Blvd. (numbered lane 1) will allow more traffic to enter the lane and queue up to exit more quickly onto westbound SR 54. It requires widening the existing lane by removing the sod, cobblestone and

planters on the west side so the remaining lane and curb abut the existing sidewalk.

- An existing turn lane (marked as lane 2) will be redirected as a through-lane across SR 54 into Cypress Ranch.
- The second existing turn lane (marked as lane 3) will remain as it is a left-turn to access eastbound SR 54.
- A second left turn lane (marked as lane 4) will be added by cutting out about 11-13 feet of the length of the west side of the existing 35-foot wide center median.