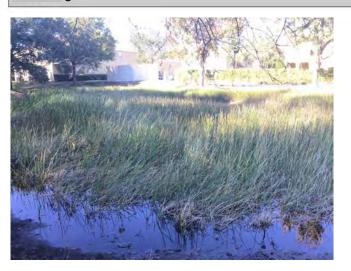

| EXHIBIT 6 |
|-----------|

Club Rush growth within pond #15 has been a topic of resident questions. As your Aquatic and Conservation service provider, it is our due diligence to ensure that we properly observe and diagnose best management practices in addition to providing you with solutions to these issues.

It is our recommendation that 3400 square feet of the Club Rush be removed to better manage the growth and propagation around the waterway. There is a small channel that connects two larger portions of the waterway, it is important for functionality purposes that this remain more open for flow than it's current state would show.

Following the removal, this area must be targeted with herbicide treatments to prevent future takeovers of this magnitude.

Additional cost to District; None

Regarding pond #26, residents have complained that Club Rush is propagating too far along the Conservation side of the pond. We suggest this encroachment be managed by herbicide treatment to remove half of the 11,000 square feet indicated on the map below on the conservation side of the pond. There is no concern about erosion of the pond bank along the "wild" or conservation side of the pond. In addition to the treatment of Club Rush along the wild side, on-site technicians will also target invasive Torpedograss growth as well as Brazilian Pepper growth that is found encroaching into open water.