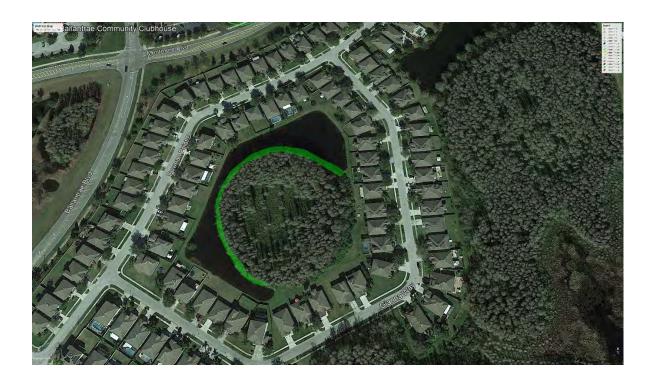

The littoral shelf of pond #16 underwent a significantly sized physical removal of Cattail growth. Technicians on-site are monitoring and treating the area to prevent against inevitable regrowth. At this point we have achieved great control over the re-growth and it is all well into the decomposition stage. A few more rounds of treatment to this littoral zone and it will be ready for the re-plant of Club rush that is intended to dominate the area and aid in water filtration.

#### Recommendations / Action Items

- Target bottom filamentous algae growth.
- -Continue to treat emergent juvenile Cattails on pond #16.

Thank you for choosing Steadfast Environmental!

| EXHIBIT 5 |
|-----------|
|           |
|           |