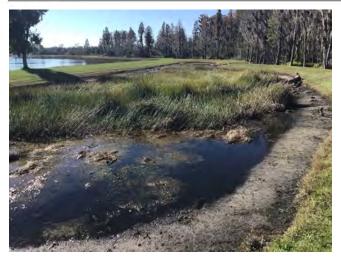

The littoral shelf of pond #16 underwent a significantly sized physical removal of Cattail growth. Technicians on-site are monitoring and treating the area to prevent against inevitable regrowth. At this point we have achieved great control over the re-growth and it is all well into the decomposition stage. A few more rounds of treatment to this littoral zone and it will be ready for the re-plant of Club rush that is intended to dominate the area and aid in water filtration.

#### Recommendations / Action Items

- Target bottom filamentous algae growth.
- -Continue to treat emergent juvenile Cattails on pond #16.

Thank you for choosing Steadfast Environmental!

| EXHIBIT 5 |
|-----------|
|           |
|           |