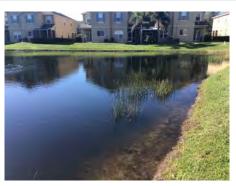

## POND 9

Comments

As water levels drop due to lack of rainfall, Clubrush will continue to chase ideal water depths. Technicians are working to ensure invasive grasses around the perimeter remain under control.

## POND<sub>10</sub>

Comments:

Reductions of Torpedograss have been, and will continue to be the goal within pond #10. No algal activity was present during the on-site inspection.

## POND 6

Very minimal Torpedograss treatments will be required during future maintenance visits. Growth was observed within the littoral zone amongst the Clubrush. Typically results from treatment can be observed within 7-10 days of the treatment date.

## POND 8

Comments:

Arrowhead growth was observed to be in great health. In fact, some of the saggetaria was still producing whirls of flowers which is rare given the weather conditions as of late. Spot treatments for Torpedograss growth will continue.

## POND<sub>13</sub>

Primary targets of treatment within Pond #13 include invasive growth along the concrete wall. Vegetation targeted includes Primrose Willow and Torpedograss. While treatments have proven successful, further monitoring and treatment will continue

## POND 23

Overall pond #23 is looking healthy. Moderate bottom filamentous algae will require treatment during the December routine maintenance visits.

## POND 1

Pond #1 was also observed to have moderate bottom filamentous algal growth. Treatments will occur during December routine maintenance visits. Results from treatment are anticipated within 7 days of application.

#### POND 2

Pond #2 boasts a dense collection of Clubrush that remains in great health. Some surface algae observed on the east side of the pond. Technicians will treat accordingly during December maintenance visits.

## POND 4

Minimal Alligatorweed around the shoreline was observed, monitoring as well as necessary treatment will be in effect moving forward.

## POND 5

Azolla, (floating invasive vegetation) in the center of Pond #5 will require attention during future maintenance visits. The growth is now isolated which will make treatment easier to control.