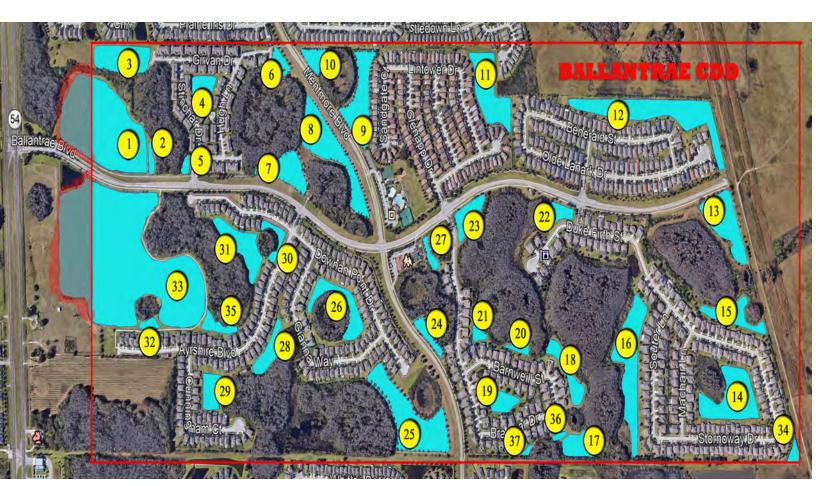

# LANDSCAPE

## New Mulch/annuals

## Turf Mow and amenity entrance

## **ENTRANCE**

 This image shows the new annuals and decorations at the entrance.

## **ENTRANCE**

• Still some dead grass observed in median at the entrance.

## **STRAITON POOL**

This picture shows the Straiton pool.
Landscape and new mulch looks good.

## SIDEWALK

\* The sidewalk on Ballantrae Blvd is still broken.

# YELLOWSTONE WALK THROUGH

- Turf Mow was completed
- Still some dead grass in Median at entrance of Ballantrae.
- > The ne Mulch and annuals look good.

|  | EXHIBIT 4 |
|--|-----------|
|  |           |
|  |           |