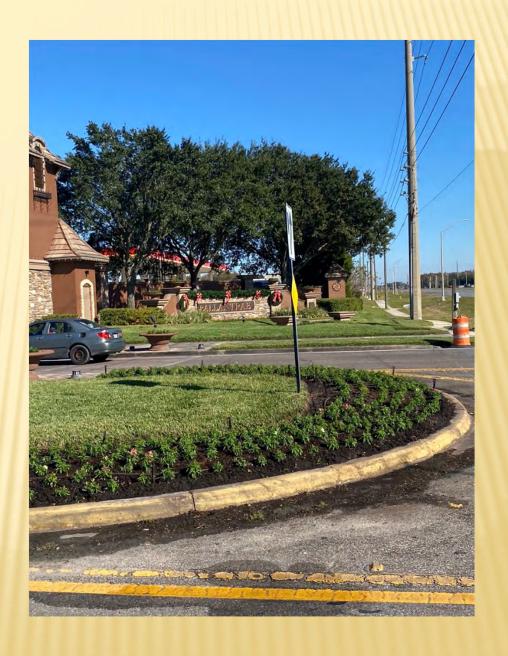

## 2 Ballantrae Blvd. exit lanes at SR 54 expected to be opened this summer

The bottom line of the construction of the <u>Cypress Ranch</u> development across from us on the south side of SR 54 (pictured below) is that, by midsummer 2021, it will pay for major traffic improvements that will make it safer and quicker for motorists to exit Ballantrae Blvd. onto an increasingly congested SR 54.

As shown in the photo on page two, Ballantrae's southbound exit to SR 54 will be modified this way:

• A longer right-turn lane on Ballantrae Blvd. (numbered lane 1) will allow more traffic to enter the lane and queue up to exit more quickly onto westbound SR 54. It requires widening the existing lane by removing the sod, cobblestone and

planters on the west side so the remaining lane and curb abut the existing sidewalk.

- An existing turn lane (marked as lane 2) will be redirected as a through-lane across SR 54 into Cypress Ranch.
- The second existing turn lane (marked as lane 3) will remain as it is a left-turn to access eastbound SR 54.
- A second left turn lane (marked as lane 4) will be added by cutting out about 11-13 feet of the length of the west side of the existing 35-foot wide center median.