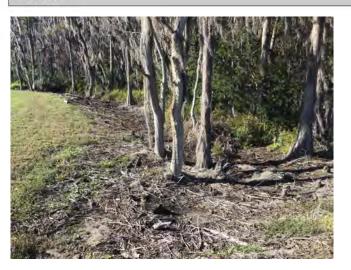

The littoral shelf of pond #16 underwent a significantly sized physical removal of Cattail growth. Technicians on-site are monitoring and treating the area to prevent against inevitable regrowth. At this point we have achieved great control over the re-growth and it is all well into the decomposition stage. A few more rounds of treatment to this littoral zone and it will be ready for the re-plant of Club rush that is intended to dominate the area and aid in water filtration.

#### Recommendations / Action Items

- Target bottom filamentous algae growth.
- -Continue to treat emergent juvenile Cattails on pond #16.

Thank you for choosing Steadfast Environmental!

| EXHIBIT 5 |
|-----------|
|           |
|           |