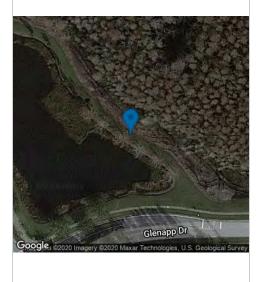

| EXHIBIT 6 |
|-----------|

Club Rush growth within pond #15 has been a topic of resident questions. As your Aquatic and Conservation service provider, it is our due diligence to ensure that we properly observe and diagnose best management practices in addition to providing you with solutions to these issues.

It is our recommendation that 3400 square feet of the Club Rush be removed to better manage the growth and propagation around the waterway. There is a small channel that connects two larger portions of the waterway, it is important for functionality purposes that this remain more open for flow than it's current state would show.

Following the removal, this area must be targeted with herbicide treatments to prevent future takeovers of this magnitude.

Additional cost to District; None

Regarding pond #26, residents have complained that Club Rush is propagating too far along the Conservation side of the pond. We suggest this encroachment be managed by herbicide treatment to remove half of the 11,000 square feet indicated on the map below on the conservation side of the pond. There is no concern about erosion of the pond bank along the "wild" or conservation side of the pond. In addition to the treatment of Club Rush along the wild side, on-site technicians will also target invasive Torpedograss growth as well as Brazilian Pepper growth that is found encroaching into open water.