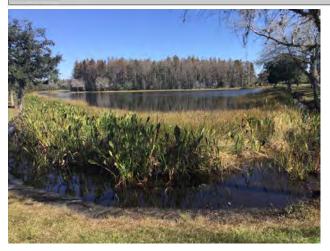

# **Ballantrae CDD Conservation**

# Joe Hamilton 12/8/2020 12:38 PM

Steadfast Environmental 30435 Commerce Drive Suite 102 San Antonio, FL 33576 813-836-7940 | office@SteadfastEnv.com

**Site:** 10

Comments

Although beneficial re-growth is occurring, Technicians are working to carefully target new growth of invasive vegetation such as Ceaserweed & Primrose Willow.

Site: 9

Commonto:

Encouragement of new Fern growth is beginning to take effect in several areas of Conservation Site #9. Technicians are focusing on encouraging propagation of natives while targeting new invasive growth.

#### Site: 2

Portions of Conservation site #2 are exactly what we want to see throughout all 14 sites within the community. Low lying grasses & ferns. Technicians are still working to keep this area controlled and maintained against invasive species growth.

#### Site: 3

Commonto

Photos of Conservation site #3 display new beneficial growth that was previously unobtainable. A majority of new growth observed is Cordgrass, Sawgrass and Ferns.

#### Site: 4

Outflow structure is clear of debris and vegetation. Propagation of Ferns is being encouraged along the entirety of the perimeter, most notably the western side of the conservation.

#### Site: 5

Conservation site #5 isn't displaying the re-growth we are seeing at other sites within Ballantrae. However, ornamental grasses are beginning to work inward toward the conservation.

#### Site: 6

Conservation site #6 remains roughly 50% barren. As mentioned in the November inspection report, we would recommend a seed and mulch application at site #6 to speed up the regrowth and coverage process.

#### Site: 11

Conservation Site #11 is partially shaded, with reduced sunlight during this time of year it can be difficult for native plants to thrive, along the southern perimeter we are observing some native regrowth.

#### **Site:** 12

Minimal regrowth observed during the December inspection. Technicians on-site will continue to practice spot treatments only for new invasive re-growth.

Site: 14

Fern growth beyond the Cypress trees is current being encouraged to to propagate outwards toward the sod line. Though the progress has been slow, it remains steady.