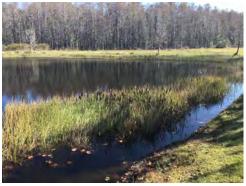

## POND 9

Comments

As water levels drop due to lack of rainfall, Clubrush will continue to chase ideal water depths. Technicians are working to ensure invasive grasses around the perimeter remain under control.

#### POND 2

Pond #2 boasts a dense collection of Clubrush that remains in great health. Some surface algae observed on the east side of the pond. Technicians will treat accordingly during December maintenance visits.

| EXHIBIT 6 |
|-----------|

Club Rush growth within pond #15 has been a topic of resident questions. As your Aquatic and Conservation service provider, it is our due diligence to ensure that we properly observe and diagnose best management practices in addition to providing you with solutions to these issues.

It is our recommendation that 3400 square feet of the Club Rush be removed to better manage the growth and propagation around the waterway. There is a small channel that connects two larger portions of the waterway, it is important for functionality purposes that this remain more open for flow than it's current state would show.