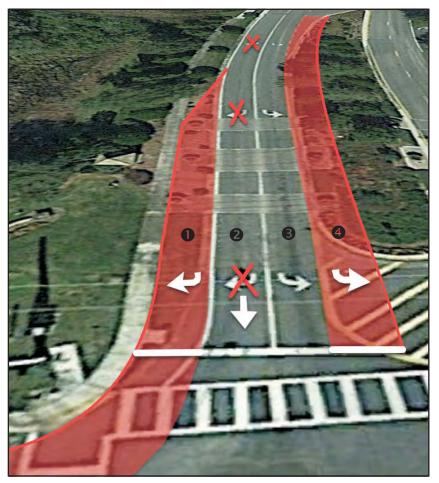

As shown in the photo on page two, Ballantrae's southbound exit to SR 54 will be modified this way:

• A longer right-turn lane on Ballantrae Blvd. (numbered lane 1) will allow more traffic to enter the lane and queue up to exit more quickly onto westbound SR 54. It requires widening the existing lane by removing the sod, cobblestone and

planters on the west side so the remaining lane and curb abut the existing sidewalk.

- An existing turn lane (marked as lane 2) will be redirected as a through-lane across SR 54 into Cypress Ranch.
- The second existing turn lane (marked as lane 3) will remain as it is a left-turn to access eastbound SR 54.
- A second left turn lane (marked as lane 4) will be added by cutting out about 11-13 feet of the length of the west side of the existing 35-foot wide center median.