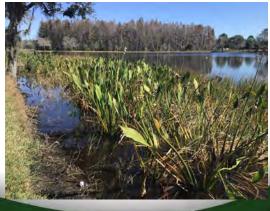

## POND 9

Comments

As water levels drop due to lack of rainfall, Clubrush will continue to chase ideal water depths. Technicians are working to ensure invasive grasses around the perimeter remain under control.

#### POND 2

Pond #2 boasts a dense collection of Clubrush that remains in great health. Some surface algae observed on the east side of the pond. Technicians will treat accordingly during December maintenance visits.

| EXHIBIT 6 |
|-----------|

Club Rush growth within pond #15 has been a topic of resident questions. As your Aquatic and Conservation service provider, it is our due diligence to ensure that we properly observe and diagnose best management practices in addition to providing you with solutions to these issues.

It is our recommendation that 3400 square feet of the Club Rush be removed to better manage the growth and propagation around the waterway. There is a small channel that connects two larger portions of the waterway, it is important for functionality purposes that this remain more open for flow than it's current state would show.