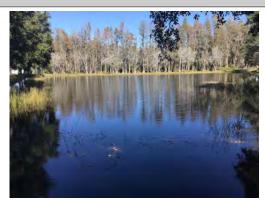

# **Ballantrae CDD Conservation**

# Joe Hamilton 12/8/2020 12:38 PM

Steadfast Environmental 30435 Commerce Drive Suite 102 San Antonio, FL 33576 813-836-7940 | office@SteadfastEnv.com

**Site:** 10

Comments

Although beneficial re-growth is occurring, Technicians are working to carefully target new growth of invasive vegetation such as Ceaserweed & Primrose Willow.

Site: 9

Commonto:

Encouragement of new Fern growth is beginning to take effect in several areas of Conservation Site #9. Technicians are focusing on encouraging propagation of natives while targeting new invasive growth.

#### Site: 2

Portions of Conservation site #2 are exactly what we want to see throughout all 14 sites within the community. Low lying grasses & ferns. Technicians are still working to keep this area controlled and maintained against invasive species growth.

#### Site: 3

Commonto

Photos of Conservation site #3 display new beneficial growth that was previously unobtainable. A majority of new growth observed is Cordgrass, Sawgrass and Ferns.

#### Site: 4

Outflow structure is clear of debris and vegetation. Propagation of Ferns is being encouraged along the entirety of the perimeter, most notably the western side of the conservation.

#### Site: 5

Conservation site #5 isn't displaying the re-growth we are seeing at other sites within Ballantrae. However, ornamental grasses are beginning to work inward toward the conservation.

#### Site: 6

Conservation site #6 remains roughly 50% barren. As mentioned in the November inspection report, we would recommend a seed and mulch application at site #6 to speed up the regrowth and coverage process.

#### Site: 11

Conservation Site #11 is partially shaded, with reduced sunlight during this time of year it can be difficult for native plants to thrive, along the southern perimeter we are observing some native regrowth.

#### **Site:** 12

Minimal regrowth observed during the December inspection. Technicians on-site will continue to practice spot treatments only for new invasive re-growth.

Site: 14

Fern growth beyond the Cypress trees is current being encouraged to to propagate outwards toward the sod line. Though the progress has been slow, it remains steady.