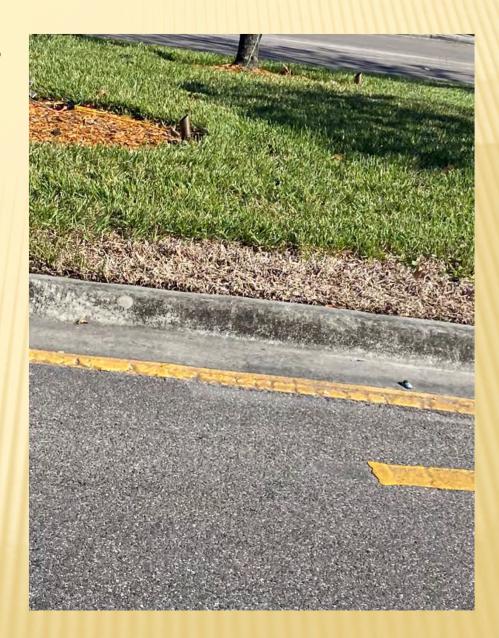

## **ENTRANCE**

• Still some dead grass observed in median at the entrance.

# YELLOWSTONE WALK THROUGH

- Turf Mow was completed
- Still some dead grass in Median at entrance of Ballantrae.
- > The ne Mulch and annuals look good.

|  | EXHIBIT 4 |
|--|-----------|
|  |           |
|  |           |