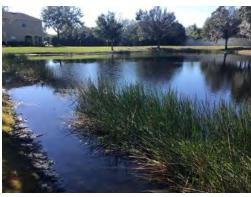

## POND 9

Comments

As water levels drop due to lack of rainfall, Clubrush will continue to chase ideal water depths. Technicians are working to ensure invasive grasses around the perimeter remain under control.

## POND<sub>10</sub>

Comments:

Reductions of Torpedograss have been, and will continue to be the goal within pond #10. No algal activity was present during the on-site inspection.

## POND 6

Very minimal Torpedograss treatments will be required during future maintenance visits. Growth was observed within the littoral zone amongst the Clubrush. Typically results from treatment can be observed within 7-10 days of the treatment date.

## POND 8

Comments:

Arrowhead growth was observed to be in great health. In fact, some of the saggetaria was still producing whirls of flowers which is rare given the weather conditions as of late. Spot treatments for Torpedograss growth will continue.

## POND<sub>13</sub>

Primary targets of treatment within Pond #13 include invasive growth along the concrete wall. Vegetation targeted includes Primrose Willow and Torpedograss. While treatments have proven successful, further monitoring and treatment will continue

## POND 23

Overall pond #23 is looking healthy. Moderate bottom filamentous algae will require treatment during the December routine maintenance visits.

## POND 1

Pond #1 was also observed to have moderate bottom filamentous algal growth. Treatments will occur during December routine maintenance visits. Results from treatment are anticipated within 7 days of application.

#### POND 2

Pond #2 boasts a dense collection of Clubrush that remains in great health. Some surface algae observed on the east side of the pond. Technicians will treat accordingly during December maintenance visits.

## POND 4

Minimal Alligatorweed around the shoreline was observed, monitoring as well as necessary treatment will be in effect moving forward.

## POND 5

Azolla, (floating invasive vegetation) in the center of Pond #5 will require attention during future maintenance visits. The growth is now isolated which will make treatment easier to control.