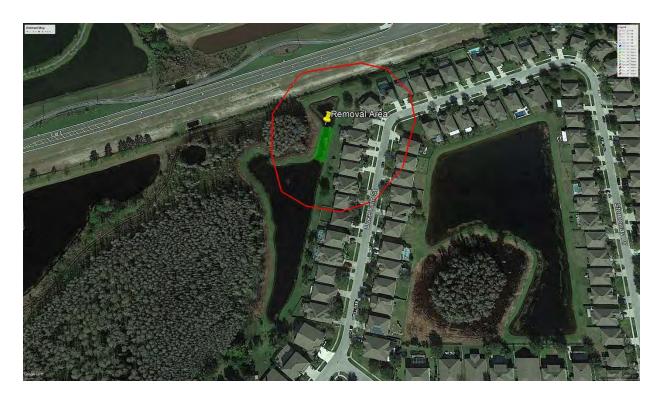

The littoral shelf of pond #16 underwent a significantly sized physical removal of Cattail growth. Technicians on-site are monitoring and treating the area to prevent against inevitable regrowth. At this point we have achieved great control over the re-growth and it is all well into the decomposition stage. A few more rounds of treatment to this littoral zone and it will be ready for the re-plant of Club rush that is intended to dominate the area and aid in water filtration.

#### Recommendations / Action Items

- Target bottom filamentous algae growth.
- -Continue to treat emergent juvenile Cattails on pond #16.

Thank you for choosing Steadfast Environmental!

| EXHIBIT 5 |
|-----------|
|           |
|           |

| EXHIBIT 6 |
|-----------|

Club Rush growth within pond #15 has been a topic of resident questions. As your Aquatic and Conservation service provider, it is our due diligence to ensure that we properly observe and diagnose best management practices in addition to providing you with solutions to these issues.

It is our recommendation that 3400 square feet of the Club Rush be removed to better manage the growth and propagation around the waterway. There is a small channel that connects two larger portions of the waterway, it is important for functionality purposes that this remain more open for flow than it's current state would show.

Following the removal, this area must be targeted with herbicide treatments to prevent future takeovers of this magnitude.

Additional cost to District; None

Regarding pond #26, residents have complained that Club Rush is propagating too far along the Conservation side of the pond. We suggest this encroachment be managed by herbicide treatment to remove half of the 11,000 square feet indicated on the map below on the conservation side of the pond. There is no concern about erosion of the pond bank along the "wild" or conservation side of the pond. In addition to the treatment of Club Rush along the wild side, on-site technicians will also target invasive Torpedograss growth as well as Brazilian Pepper growth that is found encroaching into open water.

Additional cost to District; None

-Joe Hamilton, Steadfast Environmental LLC

| EXHIBIT 7 |
|-----------|
|           |
|           |

| EXHIBIT 8 |
|-----------|
|           |
|           |

| 1                    | MINU                                                                                                                                                                                                    | JTES OF MEETING                                                                                                                        |  |  |  |  |  |  |  |
|----------------------|---------------------------------------------------------------------------------------------------------------------------------------------------------------------------------------------------------|----------------------------------------------------------------------------------------------------------------------------------------|--|--|--|--|--|--|--|
| 2                    | F                                                                                                                                                                                                       | BALLANTRAE                                                                                                                             |  |  |  |  |  |  |  |
| 3                    | COMMUNITY                                                                                                                                                                                               | DEVELOPMENT DISTRICT                                                                                                                   |  |  |  |  |  |  |  |
| 4<br>5<br>6          | The Regular Meeting of the Board of Supervisors of the Ballantrae Community Development District was held on Wednesday, November 18, 2020 at 6:30 p.m., at 17611 Mentmore Blvd., Land O'Lakes, Florida. |                                                                                                                                        |  |  |  |  |  |  |  |
| 7                    | FIRST ORDER OF BUSINESS – Roll Call                                                                                                                                                                     |                                                                                                                                        |  |  |  |  |  |  |  |
| 8                    | Ms. Thibault called the meeting to or                                                                                                                                                                   | der and Mr. Flateau conducted roll call.                                                                                               |  |  |  |  |  |  |  |
| 9                    | Present and constituting a quorum were:                                                                                                                                                                 |                                                                                                                                        |  |  |  |  |  |  |  |
| 10<br>11<br>12<br>13 | James Flateau<br>Richard Levy<br>Tony Thomas<br>Chris Milano                                                                                                                                            | Board Supervisor, Chairman Board Supervisor, Vice Chairman Board Supervisor, Assistant Secretary Board Supervisor, Assistant Secretary |  |  |  |  |  |  |  |
| 14                   | Also present were:                                                                                                                                                                                      |                                                                                                                                        |  |  |  |  |  |  |  |
| 15<br>16<br>17<br>18 | Patricia Thibault<br>Garry Kubler<br>Joe Hamilton (via phone)<br>Brian Mahar                                                                                                                            | District Manager, DPFG Management & Consulting<br>Maintenance Supervisor<br>Steadfast Environmental<br>Yellowstone Landscape           |  |  |  |  |  |  |  |
| 19<br>20             | The following is a summary of the discussions<br>Board of Supervisors Regular Meeting.                                                                                                                  | and actions taken at the November 18, 2020 Ballantrae CDD                                                                              |  |  |  |  |  |  |  |
| 21                   | SECOND ORDER OF BUSINESS – Audie                                                                                                                                                                        | ence Comments                                                                                                                          |  |  |  |  |  |  |  |
| 22                   | There being none, the next item follows                                                                                                                                                                 | wed.                                                                                                                                   |  |  |  |  |  |  |  |
| 23                   | THIRD ORDER OF BUSINESS – Exhibit                                                                                                                                                                       | 1: Discussion of Vacant Seat 5                                                                                                         |  |  |  |  |  |  |  |
| 24<br>25<br>26       |                                                                                                                                                                                                         | by Mr. Milano, WITH ALL IN FAVOR, the Board approved y in Seat 5 of the Board of Supervisors for the Ballantrae                        |  |  |  |  |  |  |  |
| 27<br>28             | FOURTH ORDER OF BUSINESS – Exhib<br>Designating Officers                                                                                                                                                | bit 2: Consideration and Adoption of Resolution 2021-01,                                                                               |  |  |  |  |  |  |  |
| 29<br>30             |                                                                                                                                                                                                         | by Mr. Milano, WITH ALL IN FAVOR, the Board approved nan for the Ballantrae Community Development District.                            |  |  |  |  |  |  |  |
| 31                   |                                                                                                                                                                                                         |                                                                                                                                        |  |  |  |  |  |  |  |
| 32<br>33             | II                                                                                                                                                                                                      | by Mr. Milano, WITH ALL IN FAVOR, the Board approved airman for the Ballantrae Community Development District.                         |  |  |  |  |  |  |  |
| 34<br>35             |                                                                                                                                                                                                         | Supervisors would be appointed as Assistant Secretaries. Ms. I be her Assistant Secretary for the District.                            |  |  |  |  |  |  |  |
| 36<br>37             |                                                                                                                                                                                                         | by Mr. Milano, WITH ALL IN FAVOR, the Board adopted r the Ballantrae Community Development District.                                   |  |  |  |  |  |  |  |