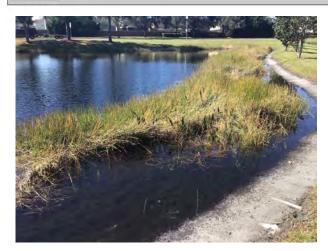

## POND 9

Comments

As water levels drop due to lack of rainfall, Clubrush will continue to chase ideal water depths. Technicians are working to ensure invasive grasses around the perimeter remain under control.

| EXHIBIT 6 |
|-----------|

Club Rush growth within pond #15 has been a topic of resident questions. As your Aquatic and Conservation service provider, it is our due diligence to ensure that we properly observe and diagnose best management practices in addition to providing you with solutions to these issues.

It is our recommendation that 3400 square feet of the Club Rush be removed to better manage the growth and propagation around the waterway. There is a small channel that connects two larger portions of the waterway, it is important for functionality purposes that this remain more open for flow than it's current state would show.