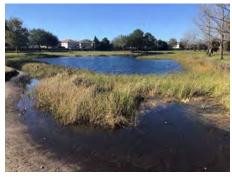

The littoral shelf of pond #16 underwent a significantly sized physical removal of Cattail growth. Technicians on-site are monitoring and treating the area to prevent against inevitable regrowth. At this point we have achieved great control over the re-growth and it is all well into the decomposition stage. A few more rounds of treatment to this littoral zone and it will be ready for the re-plant of Club rush that is intended to dominate the area and aid in water filtration.

#### Recommendations / Action Items

- Target bottom filamentous algae growth.
- -Continue to treat emergent juvenile Cattails on pond #16.

Thank you for choosing Steadfast Environmental!

| EXHIBIT 5 |
|-----------|
|           |
|           |